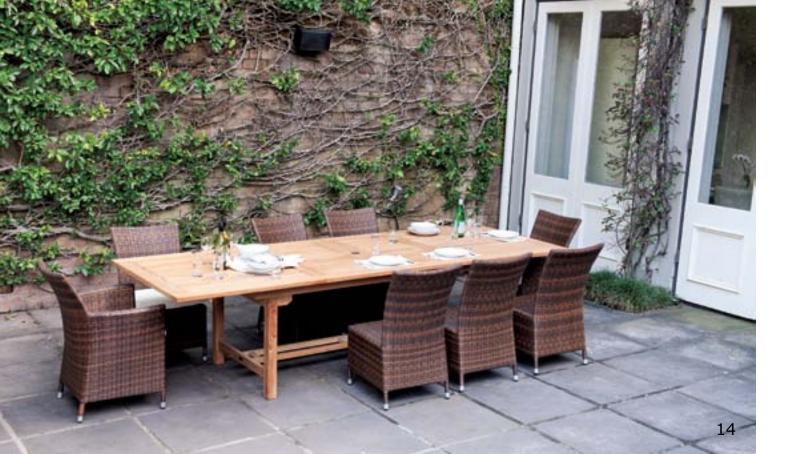

### \$914<sup>\$1,305</sup>

Tandem alu table 150x802 backless benchesOther sizes available