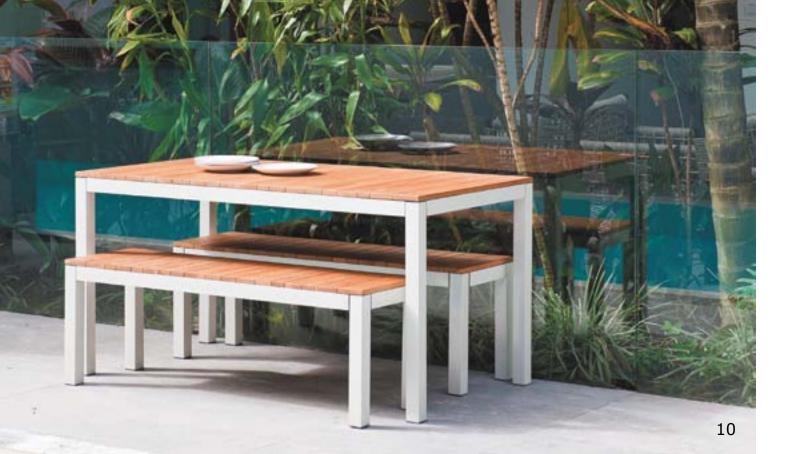

### \$914<sup>\$1,305</sup>

Tandem alu table 150x802 backless benchesOther sizes available