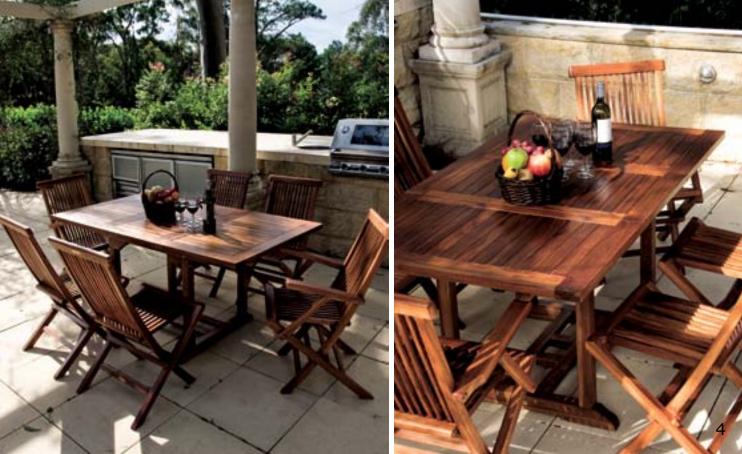

### \$595 <sup>\$1,035</sup>

- Rectangular extension table 110-160 - 6 standard folding chairs

\$129 \$215