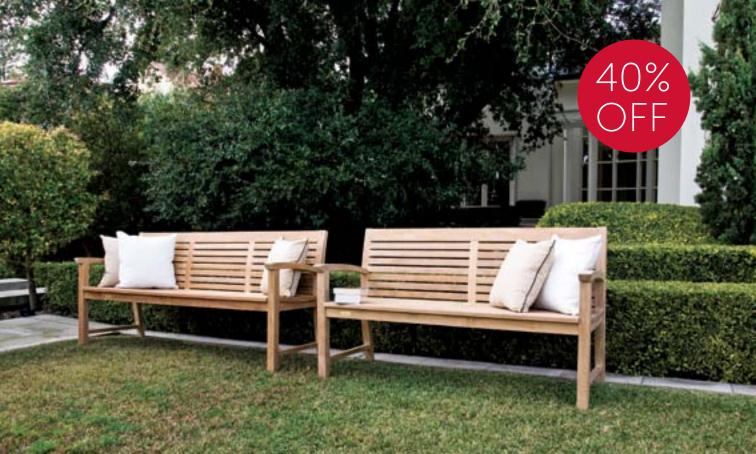

### CLOSING DOWN PRICE \$595 <sup>\$1,035</sup>

- Oval extension table 110-160 - 6 standard folding chairs





#### CLOSING DOWN SPECIAL SAVE \$440

### \$595 <sup>\$1,035</sup>

- Rectangular extension table 110-160 - 6 standard folding chairs



\$129 \$215

## \$219 <sup>\$365</sup>

\$369 5615 LIMITED STOCK





- Steamer chair

#### CLOSING DOWN PRICE

## \$127<sup>\$245</sup>



### \$914<sup>\$1,305</sup>

Tandem alu table 150x802 backless benchesOther sizes available





#### FREE MATCHING CUSHION WORTH \$150!

- Azure lounger (standard grade)



### \$676 <sup>\$965</sup>



- Capri arm chair







- Capri chair





# \$193 +385 each



# \$163 \$325 each



#### LIMITED STOCK - Kobo stool























- Kobo storage box



DIFFERENT SIZES AVAILABLE

## 19