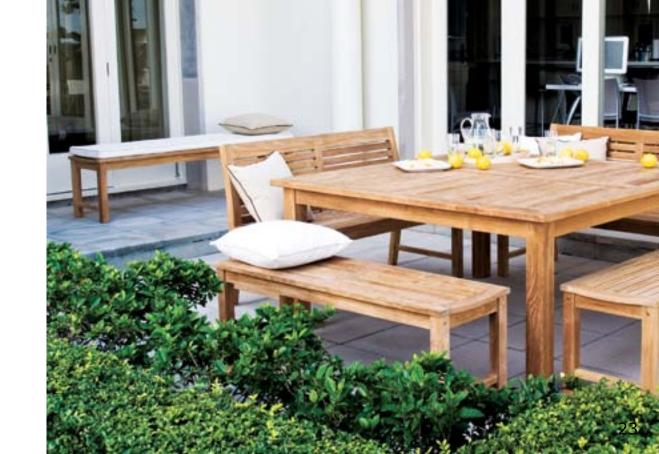

### \$914<sup>\$1,305</sup>

Tandem alu table 150x802 backless benchesOther sizes available