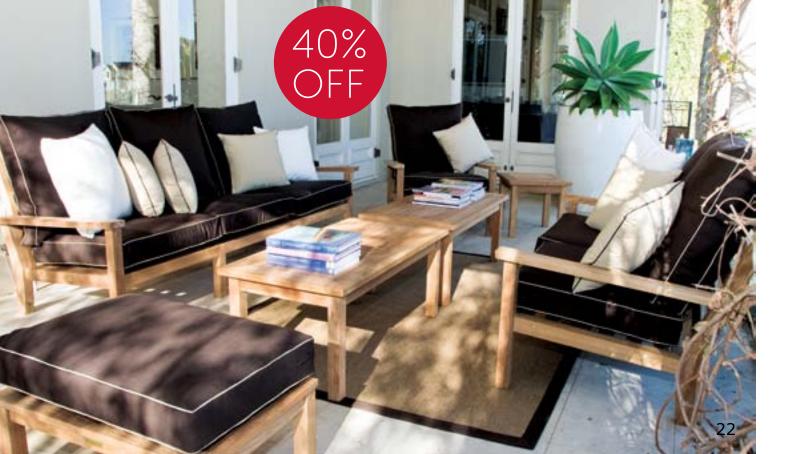

CK

### CLOSING DOWN PRICE \$595 <sup>\$1,035</sup>

- Oval extension table 110-160 - 6 standard folding chairs





#### CLOSING DOWN SPECIAL SAVE \$440

### \$595 <sup>\$1,035</sup>

- Rectangular extension table 110-160 - 6 standard folding chairs



\$129 \$215

## \$219 <sup>\$365</sup>

\$369 5615 LIMITED STOCK





- Steamer chair

#### CLOSING DOWN PRICE

## \$127<sup>\$245</sup>



### \$914<sup>\$1,305</sup>

Tandem alu table 150x802 backless benchesOther sizes available





#### FREE MATCHING CUSHION WORTH \$150!

- Azure lounger (standard grade)



### \$676 <sup>\$965</sup>



- Capri arm chair







- Capri chair





# \$193 +385 each



# \$163 \$325 each



#### LIMITED STOCK - Kobo stool























- Kobo storage box



DIFFERENT SIZES AVAILABLE

## 19